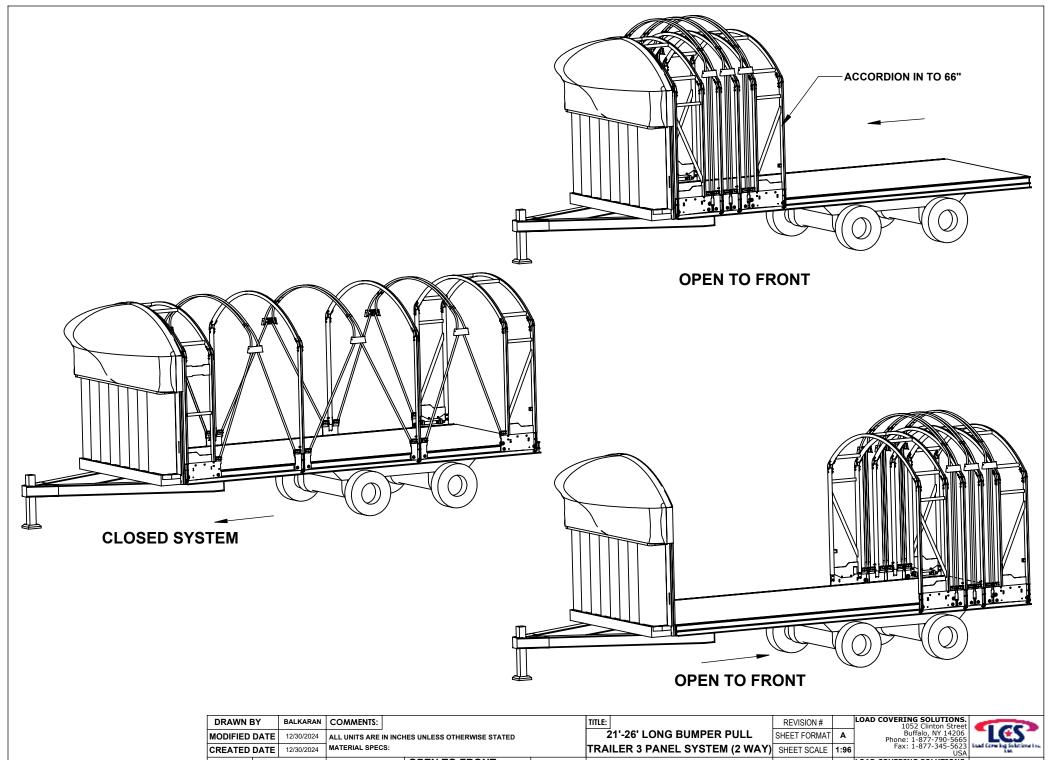

| TITLE: |        |                        | REVISION#    |      | LOAI |
|--------|--------|------------------------|--------------|------|------|
| 2      | 21'-20 | S' LONG BUMPER PULL    | SHEET FORMAT | Α    |      |
| TRA    | ILER   | 3 PANEL SYSTEM (2 WAY) | SHEET SCALE  | 1:96 |      |
| FINA   | L ASS  | YCCZXVCCC              | WEIGHT       |      | LOAI |
| LCS P  | ART#   |                        | PRICE        | -    |      |