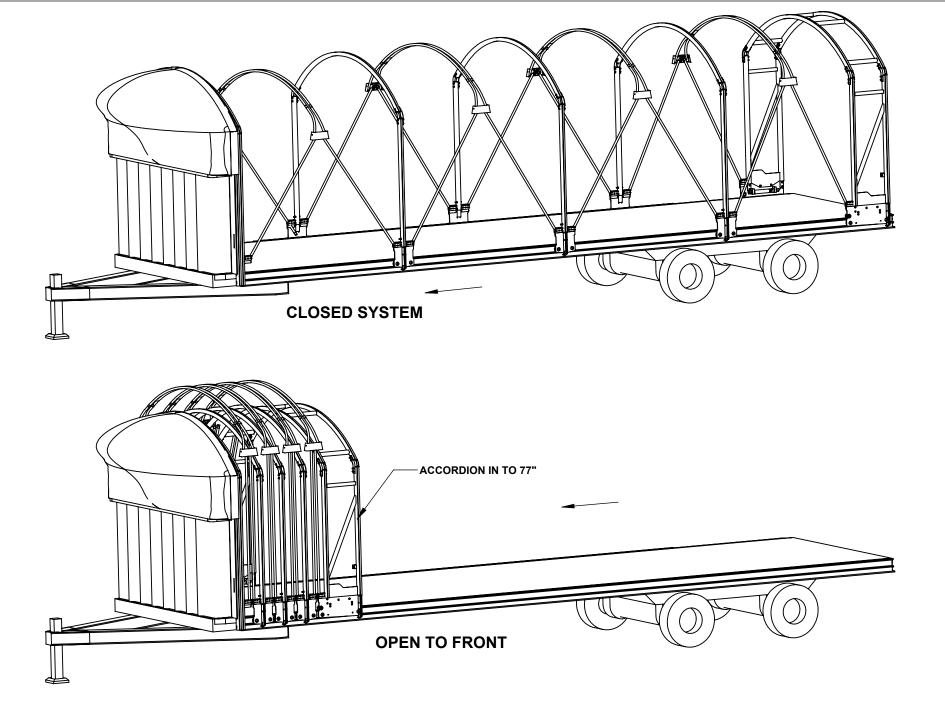

| DRAWN BY                 | BALKARA                 | BALKARAN COMMENTS:                              |                                                                          |                                | TITLE:                   | REVISION #   |                            | LOAD COVERING SOLUTIONS.<br>1052 Clinton Street      |                                             |
|--------------------------|-------------------------|-------------------------------------------------|--------------------------------------------------------------------------|--------------------------------|--------------------------|--------------|----------------------------|------------------------------------------------------|---------------------------------------------|
| MODIFIED DATE 12/30/2024 |                         | ALL UNITS ARE IN INCHES UNLESS OTHERWISE STATED |                                                                          |                                | 28'-30' LONG BUMPER PULL | SHEET FORMAT | Α                          | Phone: 1-8//-/90-566                                 | 5                                           |
| CREATED DA               | CREATED DATE 12/30/2024 |                                                 |                                                                          | TRAILER 4 PANEL SYSTEM (1 WAY) | SHEET SCALE              | 1:96         | Fax: 1-877-345-5623<br>USA | Load Covering Solutions Inc.<br>Lat.                 |                                             |
| MATERIAL                 |                         | CONFIGURATION:                                  | OPEN TO FRONT                                                            | FILE NAME:                     | FINAL ASSYCCZXDE         | WEIGHT       |                            | LOAD COVERING SOLUTIONS.<br>5499 Harvester Road      |                                             |
| MTR-PRT #                | -                       | OF LOAD COVERING SC                             | NTAINED IN THIS DRAWING IS THE SOLE<br>DLUTIONS LTD. BURLINGTON, ON. ANY |                                | LCS PART #               | PRICE        | -                          | Burlington, ON L7L 5V4<br>Toll Free:1-(800) 465-8277 |                                             |
| THICKNESS                | LOT SIZE                |                                                 | RT OR AS A WHOLE WITHOUT THE WRIT<br>DLUTIONS LTD. BURLINGTON, ON IS PRO |                                |                          | PAGE 1 0     | F 1                        | Local: (905) 335-2012<br>Canada                      | Issue Converting Setations Unit<br>Controls |