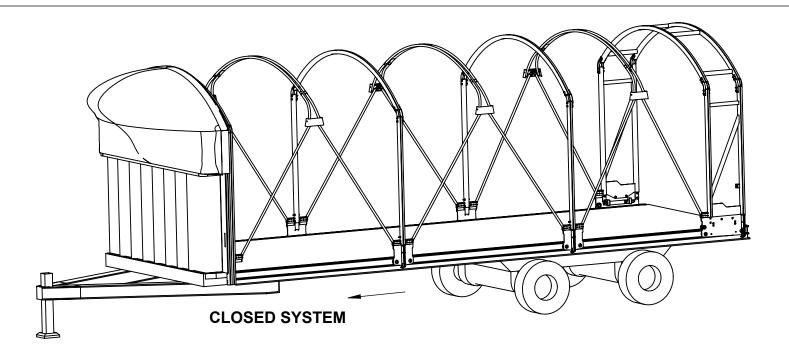

|                          |           |        |               |                                                                                                                    |                             |                                                                           |                          |                              |               |        | _           |
|--------------------------|-----------|--------|---------------|--------------------------------------------------------------------------------------------------------------------|-----------------------------|---------------------------------------------------------------------------|--------------------------|------------------------------|---------------|--------|-------------|
|                          | DRAWN E   | BY     | BALKARA       | COMMENTS:                                                                                                          |                             |                                                                           |                          | TITLE:                       | REVISION #    |        | LOAD COV    |
| MODIFIED DATE 12/30/2024 |           |        | ALL UNITS ARE | IN INCH                                                                                                            | HES UNLESS OTHERWISE STATED |                                                                           | 21'-26' LONG BUMPER PULL | SHEET FORM                   | AT A          | P      |             |
|                          | CREATED   | DATE   | 12/30/2024    | MATERIAL SPEC                                                                                                      | CS:                         |                                                                           |                          | TRAILER 3 PANEL SYSTEM (1 WA | Y) SHEET SCAL | E 1:96 |             |
|                          | MATERIAL  |        |               | CONFIGURA                                                                                                          | TION:                       | OPEN TO FRONT                                                             | FILE NAME:               | FINAL ASSYCCZX               | WEIGHT        |        | LOAD COV    |
|                          | MTR-PRT#  | R-PRT# |               | THE INFORMATION CONTAINED IN THIS DRAWING IS THE SOLE PROPERTY OF LOAD COVERING SOLUTIONS LTD. BURLINGTON, ON. ANY |                             |                                                                           |                          | LCS PART #                   | PRICE         | -      | B<br>Toll F |
|                          | THICKNESS | L      | OT SIZE       |                                                                                                                    |                             | RT OR AS A WHOLE WITHOUT THE WRITT<br>OLUTIONS LTD. BURLINGTON, ON IS PRO |                          | N                            | PAGE 2        | OF 2   |             |