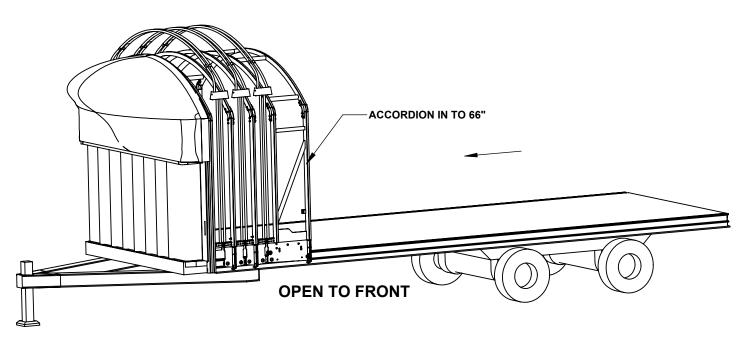

|                          |           |        |               |                                                                                                                    |                             |                                                                           |                          |                              |               |        | _           |
|--------------------------|-----------|--------|---------------|--------------------------------------------------------------------------------------------------------------------|-----------------------------|---------------------------------------------------------------------------|--------------------------|------------------------------|---------------|--------|-------------|
|                          | DRAWN E   | BY     | BALKARA       | COMMENTS:                                                                                                          |                             |                                                                           |                          | TITLE:                       | REVISION #    |        | LOAD COV    |
| MODIFIED DATE 12/30/2024 |           |        | ALL UNITS ARE | IN INCH                                                                                                            | HES UNLESS OTHERWISE STATED |                                                                           | 21'-26' LONG BUMPER PULL | SHEET FORM                   | AT A          | P      |             |
|                          | CREATED   | DATE   | 12/30/2024    | MATERIAL SPEC                                                                                                      | CS:                         |                                                                           |                          | TRAILER 3 PANEL SYSTEM (1 WA | Y) SHEET SCAL | E 1:96 |             |
|                          | MATERIAL  |        |               | CONFIGURA                                                                                                          | TION:                       | OPEN TO FRONT                                                             | FILE NAME:               | FINAL ASSYCCZX               | WEIGHT        |        | LOAD COV    |
|                          | MTR-PRT#  | R-PRT# |               | THE INFORMATION CONTAINED IN THIS DRAWING IS THE SOLE PROPERTY OF LOAD COVERING SOLUTIONS LTD. BURLINGTON, ON. ANY |                             |                                                                           |                          | LCS PART #                   | PRICE         | -      | B<br>Toll F |
|                          | THICKNESS | L      | OT SIZE       |                                                                                                                    |                             | RT OR AS A WHOLE WITHOUT THE WRITT<br>OLUTIONS LTD. BURLINGTON, ON IS PRO |                          | N                            | PAGE 2        | OF 2   |             |