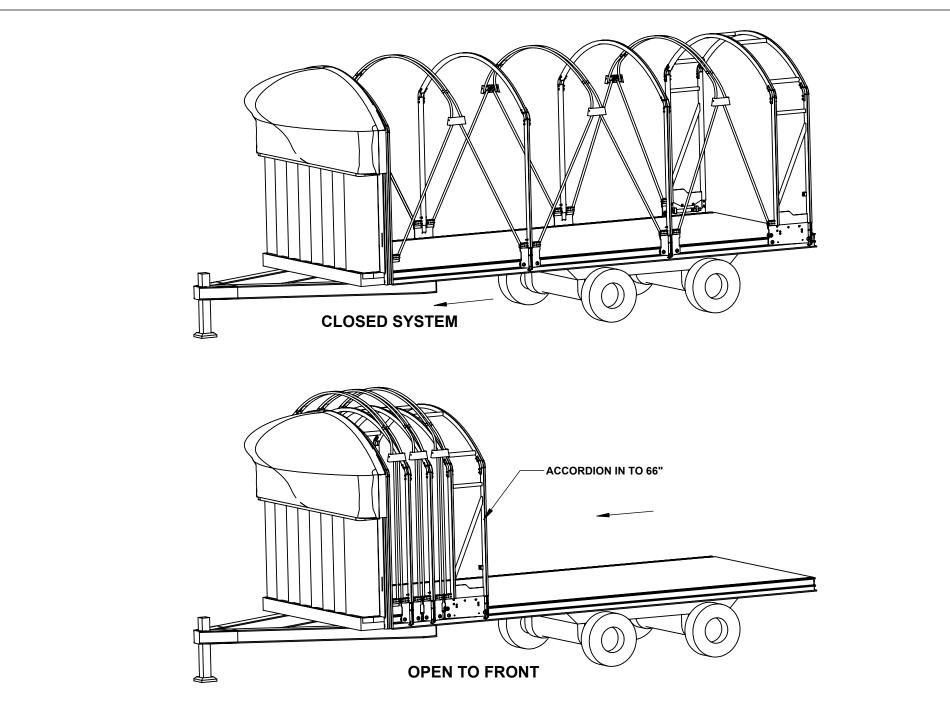

| DRAWN BY      | BALKARAN   | ALL UNITS ARE IN INCHES UNLESS OTHERWISE STATED                                                                                   |               |            | TITLE:                         | REVISION #     |                                                      | LOAD COVERING SOLUTIONS.<br>1052 Clinton Street |                                              |
|---------------|------------|-----------------------------------------------------------------------------------------------------------------------------------|---------------|------------|--------------------------------|----------------|------------------------------------------------------|-------------------------------------------------|----------------------------------------------|
| MODIFIED DATE | 12/30/2024 |                                                                                                                                   |               |            | 20' LONG BUMPER PULL           | SHEET FORMAT A | Buffalo, NY 14206<br>Phone: 1-877-790-5665           | -Les-                                           |                                              |
| CREATED DATE  | 12/30/2024 |                                                                                                                                   |               |            | TRAILER 3 PANEL SYSTEM (1 WAY) | SHEET SCALE    | 1:96                                                 | Fax: 1-877-345-5623<br>USA                      | Load Covering Solutions Inc.<br>Lat.         |
| MATERIAL      |            | CONFIGURATION:                                                                                                                    | OPEN TO FRONT | FILE NAME: | FINAL ASSYCCZXVC               | WEIGHT         |                                                      | LOAD COVERING SOLUTIONS.<br>5499 Harvester Road |                                              |
| MTR-PRT #     |            | OF LOAD COVERING SOLUTIONS LTD. BURLINGTON, ON. ANY                                                                               |               | LCS PART # | PRICE                          |                | Burlington, ON L7L 5V4<br>Toll Free:1-(800) 465-8277 | -Les-                                           |                                              |
| THICKNESS     | OT SIZE -  | REPRODUCTION IN PART OR AS A WHOLE WITHOUT THE WRITTENPERMISSION<br>OF LOAD COVERING SOLUTIONS LTD. BURLINGTON, ON IS PROHIBITED. |               |            |                                | PAGE 2 0       | OF 2                                                 | 2 Local: (905) 335-2012<br>Canada               | teent Conversion Stationes Unit.<br>Contacts |